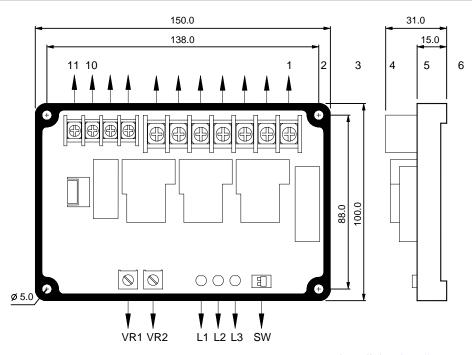

#### *Specifications*

l

| Speedfeeneers                          |                                      |                    |                                      |                                                 |                              |
|----------------------------------------|--------------------------------------|--------------------|--------------------------------------|-------------------------------------------------|------------------------------|
| DC Supply                              | 7                                    | 12VDC (ECU-XX-12V) | Ignition & A                         | Accessories Signal Output                       | 30Amp @ 12/24VDC             |
|                                        |                                      | 24VDC (ECU-XX-24V) | Start Signal                         | Output                                          | 30Amp @ 12/24VDC             |
| Alternator Input Range                 |                                      | 100V ~ 240VAC      | Pre-Heat or Carburetor Signal Output |                                                 | 30Amp @ 12/24VDC             |
|                                        |                                      | 50 ~ 60 Hz         | Auxiliary S                          | ignal Output                                    | 20Amp @ 12/24VDC             |
| <b>Operating Temperature</b>           |                                      | -20 to 80          | Relative Humidity                    |                                                 | < 95%                        |
| Weight                                 |                                      | 380 g              | Dimensions                           |                                                 | 150 (L) x 100 (W) x 31 (H)mm |
| Time Delay Setting And Alarm Indicator |                                      |                    |                                      |                                                 |                              |
| L1                                     | Remote Start Activated Indicator LED |                    | VR1                                  | Engine Pre-Heat Time Adjustment (1 ~25 Seconds) |                              |
| L2                                     | Generator Running Indicator LED      |                    | VR2                                  | Starter cranking time adjustment (1~25 Seconds) |                              |

SW

L3 Start Fail Indicator LED

Mechanical Specifications (mm)

## ECU-04

Function Selectable Switch

SW On : For Use on Diesel Engine with Pre-Heat

SW Off : For Use on Gasoline Engine with Carburetor

#### ECU-05

SW On : For Use Terminal NO.3 with Pre-Heat Function

SW Off : For Use Terminal NO.3 with Energize to Stop Function