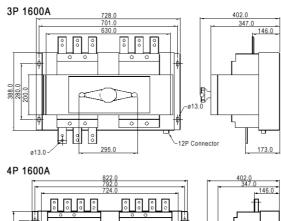

# BTS Rated Operating Current & AC Rated Breaking Capacity

| BTS Type   | Poles | Rated Current (A) Ambient Temperature 40 °C | AC Rated Breaking Capacity  Sym r.m.s (KA) IEC 60947-2 Icu / Ics |         |         |         |         | Weight (Kg) |
|------------|-------|---------------------------------------------|------------------------------------------------------------------|---------|---------|---------|---------|-------------|
|            |       |                                             | 240V                                                             | 380V    | 415V    | 440V    | 500V    |             |
| BTS3BE1600 | 3P    | 1600                                        | 100 / 50                                                         | 65 / 33 | 65 / 33 | 65 / 33 | 50 / 25 | 92          |
| BTS3BE1600 | 4P    | 1600                                        | 100 / 50                                                         | 65 / 33 | 65 / 33 | 65 / 33 | 50 / 25 | 110         |

<sup>\*</sup>All dimensions and weights shown are approximate for reference only. For special high breaking capacity requirements, please contact us.