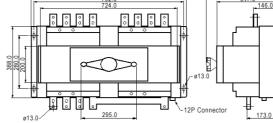

# BTS Rated Operating Current & AC Rated Breaking Capacity

| BTS Type   | Poles | Rated Current (A) Ambient Temperature 40 °C | AC Rated Breaking Capacity  Sym r.m.s (KA) IEC 60947-2 Icu / Ics |         |         |         |         | Weight (Kg) |
|------------|-------|---------------------------------------------|------------------------------------------------------------------|---------|---------|---------|---------|-------------|
|            |       |                                             | 240V                                                             | 380V    | 415V    | 440V    | 500V    |             |
| BTS3BE1600 | 3P    | 1600                                        | 100 / 50                                                         | 65 / 33 | 65 / 33 | 65 / 33 | 50 / 25 | 92          |
| BTS3BE1600 | 4P    | 1600                                        | 100 / 50                                                         | 65 / 33 | 65 / 33 | 65 / 33 | 50 / 25 | 110         |

<sup>\*</sup>All dimensions and weights shown are approximate for reference only. For special high breaking capacity requirements, please contact us.