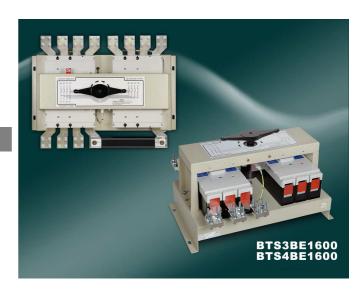

# BTS3BE1600 BTS4BE1600

### MCCB Type Transfer Switch

Rated Current 1600 Amp Rated Voltage 100 ~ 600 Vac

#### **Features**

- High short circuit breaking capacity
- Incorporate OCPD<sup>\*1</sup> design
- Complies with IEC60947-6-1\*2 requirements
- MCCB has auxiliary limit switch inside
- Reliable motor-operated transfer mechanism
- Molded insulating manual handle
- PVC-coated bus bar > 3KV insulation
- With mechanical interlock
- Includes plug-in connector, for simple hook-up to controller
- Optional service maintenance key lock device